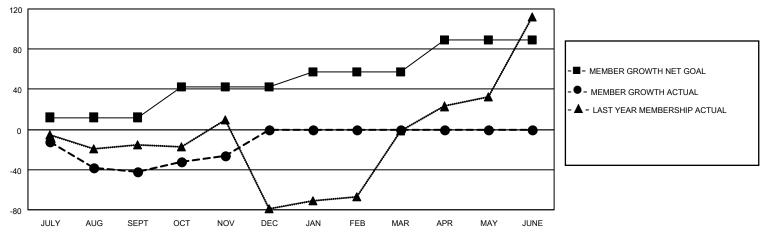

### GOALS AND ACTUAL MEMBERS CUMULATIVE

| DROPPED CLUBS: 1 |    | 18 CLUBS OF 42 ADDED 1 OR<br>MORE NEW MEMBERS | GENDER DISTRIBUTION                 |              |  |
|------------------|----|-----------------------------------------------|-------------------------------------|--------------|--|
|                  |    | INORE NEW WEIWIBERS                           | MALE                                | 565 (45.20%) |  |
|                  |    |                                               | FEMALE NON BINARY                   | 685 (54.80%) |  |
| DROPPED MEMBERS  |    |                                               | NON BINARY                          | 0 (0.00%)    |  |
| DECEASED         | 4  |                                               | PREFER NOT TO ANSWER                | 0 (0.00%)    |  |
| DECEASED         | 4  |                                               |                                     |              |  |
| CLUB CANCELLED   | 13 | CLICK HERE FOR CUMULATIVE                     | TOTAL FAMILY UNIT MEMBERS           | 489          |  |
| OTHER            | 55 | IEMBERSHIP DATA                               |                                     |              |  |
| TOTAL 72         |    |                                               | FAMILY MEMBERS PAYING HALF DUES 298 |              |  |
|                  |    |                                               |                                     |              |  |

## District 301 B1

| Clubs RESULTS FOR 2022-2023 |   |   |   | Members  RESULTS FOR 2022-2023 |    |    |    |
|-----------------------------|---|---|---|--------------------------------|----|----|----|
|                             |   |   |   |                                |    |    |    |
| JULY/AUG/SEPT               | 0 | 0 | 1 | JULY/AUG/SEPT                  | 12 | 17 | 55 |
| OCT/NOV/DEC                 | 1 | 0 | 0 | OCT/NOV/DEC                    | 30 | 35 | 17 |
| JAN/FEB/MAR                 | 0 | 0 | 0 | JAN/FEB/MAR                    | 15 | 0  | 0  |
| APR/MAY/JUNE                | 1 | 0 | 0 | APR/MAY/JUNE                   | 32 | 0  | 0  |