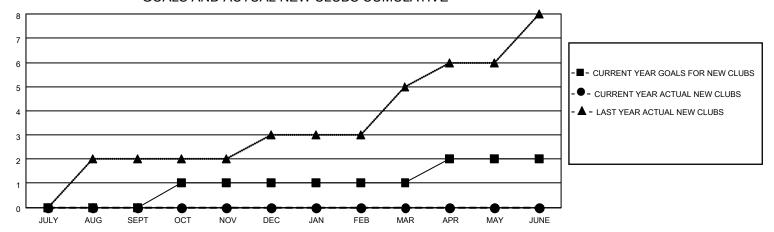

### GOALS AND ACTUAL NEW CLUBS CUMULATIVE

## District 301 B1

| Clubs RESULTS FOR 2022-2023 |   |   |   | Members  RESULTS FOR 2022-2023 |    |    |    |
|-----------------------------|---|---|---|--------------------------------|----|----|----|
|                             |   |   |   |                                |    |    |    |
| JULY/AUG/SEPT               | 0 | 0 | 1 | JULY/AUG/SEPT                  | 12 | 17 | 55 |
| OCT/NOV/DEC                 | 1 | 0 | 0 | OCT/NOV/DEC                    | 30 | 35 | 17 |
| JAN/FEB/MAR                 | 0 | 0 | 0 | JAN/FEB/MAR                    | 15 | 0  | 0  |
| APR/MAY/JUNE                | 1 | 0 | 0 | APR/MAY/JUNE                   | 32 | 0  | 0  |